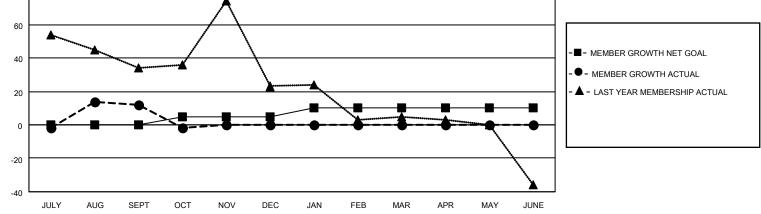

## LOCATION PENNSYLVANIA

District 14 A

Results as of: 10/31/2021

| Clubs                 |               |           |               | Members               |                          |                         |                                                    |
|-----------------------|---------------|-----------|---------------|-----------------------|--------------------------|-------------------------|----------------------------------------------------|
| RESULTS FOR 2021-2022 |               |           |               | RESULTS FOR 2021-2022 |                          |                         |                                                    |
| QUARTER               | NEW CLUB GOAL | NEW CLUBS | DROPPED CLUBS | QUARTER               | /IBER GROWTH NET<br>GOAL | MEMBER GROWTH<br>ACTUAL | DROPPED<br>MEMBERS ACTUAL<br>(including transfers) |
| JULY/AUG/SEPT         | 1             | 0         | 2             | JULY/AUG/SEPT         | 0                        | 53                      | 37                                                 |
| OCT/NOV/DEC           | 1             | 0         | 0             | OCT/NOV/DEC           | 5                        | 8                       | 22                                                 |
| JAN/FEB/MAR           | 1             | 0         | 0             | JAN/FEB/MAR           | 5                        | 0                       | 0                                                  |
| APR/MAY/JUNE          | 0             | 0         | 0             | APR/MAY/JUNE          | 0                        | 0                       | 0                                                  |