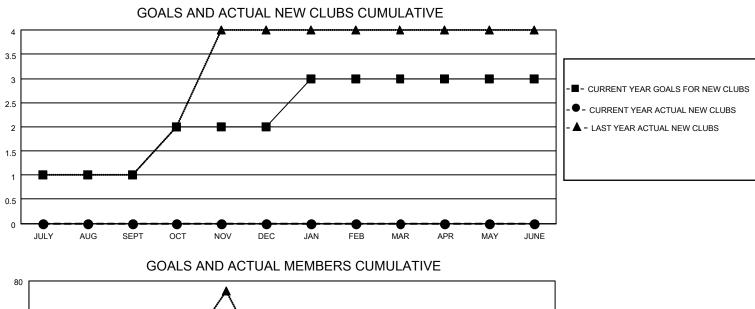

## LOCATION PENNSYLVANIA

District 14 A

Results as of: 10/31/2021

| Clubs                 |               |           |               | Members               |                          |                         |                                                    |
|-----------------------|---------------|-----------|---------------|-----------------------|--------------------------|-------------------------|----------------------------------------------------|
| RESULTS FOR 2021-2022 |               |           |               | RESULTS FOR 2021-2022 |                          |                         |                                                    |
| QUARTER               | NEW CLUB GOAL | NEW CLUBS | DROPPED CLUBS | QUARTER               | /IBER GROWTH NET<br>GOAL | MEMBER GROWTH<br>ACTUAL | DROPPED<br>MEMBERS ACTUAL<br>(including transfers) |
| JULY/AUG/SEPT         | 1             | 0         | 2             | JULY/AUG/SEPT         | 0                        | 53                      | 37                                                 |
| OCT/NOV/DEC           | 1             | 0         | 0             | OCT/NOV/DEC           | 5                        | 8                       | 22                                                 |
| JAN/FEB/MAR           | 1             | 0         | 0             | JAN/FEB/MAR           | 5                        | 0                       | 0                                                  |
| APR/MAY/JUNE          | 0             | 0         | 0             | APR/MAY/JUNE          | 0                        | 0                       | 0                                                  |